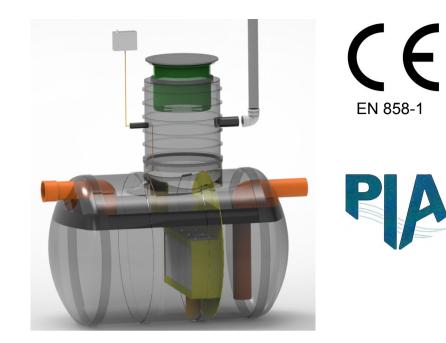

I'd like to order

I'd like a quote

Mark the installation depth of the tank h (depth from the ground to the bottom of the inlet pipe in mm) h =

Notes (name of project or address, special need etz):

| No                                       | NAME                                              | MATERIAL        | SIZE    | Qn/pcs |  |  |  |
|------------------------------------------|---------------------------------------------------|-----------------|---------|--------|--|--|--|
| 1                                        | Separators body                                   | GRP D1600,H2600 |         | 1      |  |  |  |
| 2                                        | Inlet- outlet pipe                                | PE-HD           | D200mm  | 1      |  |  |  |
| 3                                        | Inspectionwell (choose the right depth)           | PE-HD D800 mm 1 |         |        |  |  |  |
|                                          | Installation depth h is measured from inlet pipe  |                 |         |        |  |  |  |
|                                          | bottom to groundlevel in mm. On special occasions |                 |         |        |  |  |  |
|                                          | we can adapt the body for deeper installation)    |                 |         |        |  |  |  |
| 4                                        | Ventilationpipe                                   | PE              | D110 mm | 1      |  |  |  |
| 5                                        | Oil coalescense unit HD Q-PAC                     |                 |         | 1      |  |  |  |
| V                                        | Whole volume                                      | 3535 dm3        |         |        |  |  |  |
| Vo                                       | Oil layer volume                                  | 470 dm3         |         |        |  |  |  |
| ADDITIONAL EQUIPEMENT (Make Your choise) |                                                   |                 |         |        |  |  |  |
| 6                                        | Telescopic cover D600 mm                          |                 |         |        |  |  |  |
| 7                                        | Oilseparator alarmunit                            |                 |         |        |  |  |  |
| 8                                        | Automatic closing valve                           |                 |         |        |  |  |  |