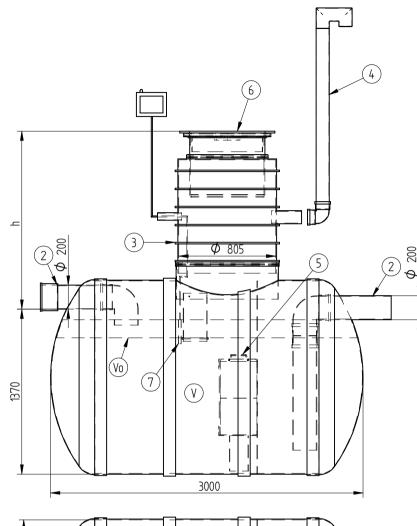

I'd like to order

I'd like a quote

Mark the installation depth of the tank h (depth from the ground to the bottom of the inlet pipe in mm) h =

Notes (name of project or address, special need etz):

| No | NAME                                              | MATERIAL      | SIZE        | Qn/pcs |  |  |  |  |
|----|---------------------------------------------------|---------------|-------------|--------|--|--|--|--|
| 1  | Separators body                                   | GRP           | D1600,H3000 | 1      |  |  |  |  |
| 2  | Inlet- outlet pipe                                | PE-HD         | D200mm      | 1      |  |  |  |  |
| 3  | Inspectionwell (choose the right depth)           | PE-HD D800 mm |             |        |  |  |  |  |
|    | Installation depth h is measured from inlet pipe  |               |             |        |  |  |  |  |
|    | bottom to groundlevel in mm. On special occasions |               |             |        |  |  |  |  |
|    | we can adapt the body for deeper installation)    |               |             |        |  |  |  |  |
| 4  | Ventilationpipe                                   | PE            | D110 mm     | 1      |  |  |  |  |
| 5  | Oil coalescense unit HD Q-PAC                     |               |             | 1      |  |  |  |  |
| V  | Whole volume                                      | 4215 dm3      |             |        |  |  |  |  |
| Vo | Oil layer volume                                  | 535 dm3       |             |        |  |  |  |  |
|    |                                                   |               |             |        |  |  |  |  |
|    | DITIONAL EQUIPEMENT (Make Your choise)            |               |             |        |  |  |  |  |
| 6  | Telescopic cover D600 mm                          |               |             |        |  |  |  |  |
| 7  | Oilseparator alarmunit                            |               |             |        |  |  |  |  |
| 8  | Automatic closing valve                           |               |             |        |  |  |  |  |