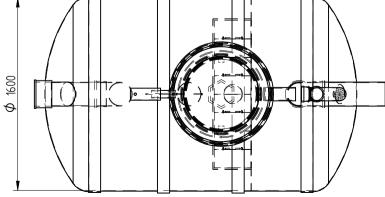

I'd like to order

I'd like a quote

Mark the installation depth of the tank h (depth from the ground to the bottom of the inlet pipe in mm) h =

Notes (name of project or address, special need etz):

| No | NAME                                              | MATERIAL      | SIZE        | Qn/pcs |  |  |  |  |
|----|---------------------------------------------------|---------------|-------------|--------|--|--|--|--|
| 1  | Separators body                                   | GRP           | D1600,H3000 | 1      |  |  |  |  |
| 2  | Inlet- outlet pipe                                | PE-HD         | D200mm      | 1      |  |  |  |  |
| 3  | Inspectionwell (choose the right depth)           | PE-HD D800 mm |             |        |  |  |  |  |
|    | Installation depth h is measured from inlet pipe  |               |             |        |  |  |  |  |
|    | bottom to groundlevel in mm. On special occasions |               |             |        |  |  |  |  |
|    | we can adapt the body for deeper installation)    |               |             |        |  |  |  |  |
| 4  | Ventilationpipe                                   | PE            | D110 mm     | 1      |  |  |  |  |
| 5  | Oil coalescense unit HD Q-PAC                     |               |             | 1      |  |  |  |  |
| V  | Whole volume                                      | 4215 dm3      |             |        |  |  |  |  |
| Vo | Oil layer volume                                  | 535 dm3       |             |        |  |  |  |  |
|    |                                                   |               |             |        |  |  |  |  |
|    | DITIONAL EQUIPEMENT (Make Your choise)            |               |             |        |  |  |  |  |
| 6  | Telescopic cover D600 mm                          |               |             |        |  |  |  |  |
| 7  | Oilseparator alarmunit                            |               |             |        |  |  |  |  |
| 8  | Automatic closing valve                           |               |             |        |  |  |  |  |