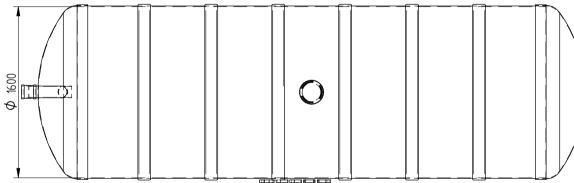

## I'd like a quote

Mark the installation depth of the tank h (depth from the ground to the bottom of the inlet pipe in mm) h =

Notes (name of project or address, special need etz):

| No                                       | NAME                                              | MATERIAL | SIZE        | Qn/pcs |  |  |  |  |  |
|------------------------------------------|---------------------------------------------------|----------|-------------|--------|--|--|--|--|--|
| 1                                        | Storage tank's body                               | GRP      | D1600,L5116 | 1      |  |  |  |  |  |
| 2                                        | Inlet pipe                                        | PVC      | D110mm      | 1      |  |  |  |  |  |
| 3                                        | Inspectionwell (choose the type)                  |          |             |        |  |  |  |  |  |
|                                          | Installation depth h is measured from inlet pipe  |          |             |        |  |  |  |  |  |
|                                          | bottom to groundlevel in mm. On special occasions |          |             |        |  |  |  |  |  |
|                                          | we can adapt the body for deeper installation)    |          |             |        |  |  |  |  |  |
| ADDITIONAL EQUIPEMENT (Make Your choise) |                                                   |          |             |        |  |  |  |  |  |
| 4                                        | Cover                                             |          |             |        |  |  |  |  |  |
|                                          | Liquid level alarmunit TankCheck                  |          |             | •      |  |  |  |  |  |
|                                          | Tank will be used as firefithing reservouare      |          |             |        |  |  |  |  |  |