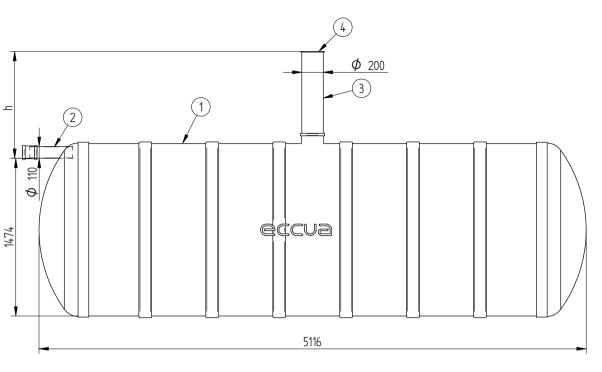

## I'd like a quote

Mark the installation depth of the tank h (depth from the ground to the bottom of the inlet pipe in mm) h =

Notes (name of project or address, special need etz):

| No                                       | NAME                                              | MATERIAL | SIZE        | Qn/pcs |  |  |  |  |  |
|------------------------------------------|---------------------------------------------------|----------|-------------|--------|--|--|--|--|--|
| 1                                        | Storage tank's body                               | GRP      | D1600,L5116 | 1      |  |  |  |  |  |
| 2                                        | Inlet pipe                                        | PVC      | D110mm      | 1      |  |  |  |  |  |
| 3                                        | Inspectionwell (choose the type)                  |          |             |        |  |  |  |  |  |
|                                          | Installation depth h is measured from inlet pipe  |          |             |        |  |  |  |  |  |
|                                          | bottom to groundlevel in mm. On special occasions |          |             |        |  |  |  |  |  |
|                                          | we can adapt the body for deeper installation)    |          |             |        |  |  |  |  |  |
| ADDITIONAL EQUIPEMENT (Make Your choise) |                                                   |          |             |        |  |  |  |  |  |
| 4                                        | Cover                                             |          |             |        |  |  |  |  |  |
|                                          | Liquid level alarmunit TankCheck                  |          |             | •      |  |  |  |  |  |
|                                          | Tank will be used as firefithing reservouare      |          |             |        |  |  |  |  |  |