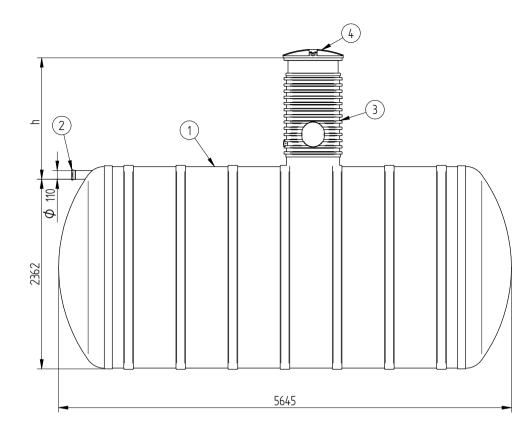

I'd like to order

I'd like a quote

Mark the installation depth of the tank h (depth from the ground to the bottom of the inlet pipe in mm) h =

Notes (name of project or address, special need etz):

| No                                       | NAME                                              | MATERIAL | SIZE        | Qn/pcs |  |  |  |  |
|------------------------------------------|---------------------------------------------------|----------|-------------|--------|--|--|--|--|
| 1                                        | Storage tank's body                               | GRP      | D2000,L6670 | 1      |  |  |  |  |
| 2                                        | Inlet pipe                                        | PVC      | D110mm      | 1      |  |  |  |  |
| 3                                        | Inspectionwell (choose the type)                  |          |             |        |  |  |  |  |
|                                          | Installation depth h is measured from inlet pipe  |          |             |        |  |  |  |  |
|                                          | bottom to groundlevel in mm. On special occasions |          |             |        |  |  |  |  |
|                                          | we can adapt the body for deeper installation)    |          |             |        |  |  |  |  |
| ADDITIONAL EQUIPEMENT (Make Your choise) |                                                   |          |             |        |  |  |  |  |
| 4                                        | Cover                                             |          |             |        |  |  |  |  |
|                                          | Liquid level alarmunit TankCheck                  |          |             | •      |  |  |  |  |
|                                          | Tank will be used as firefithing reservouare      |          |             | •      |  |  |  |  |