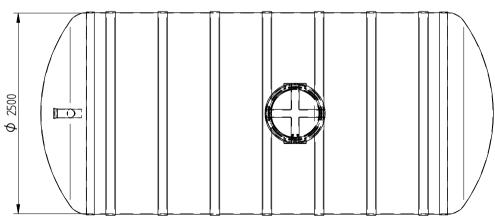

I'd like to order

I'd like a quote

Mark the installation depth of the tank h (depth from the ground to the bottom of the inlet pipe in mm) h =

Notes (name of project or address, special need etz):

| No                                       | NAME                                              | MATERIAL | SIZE        | Qn/pcs |  |  |  |  |
|------------------------------------------|---------------------------------------------------|----------|-------------|--------|--|--|--|--|
| 1                                        | Storage tank's body                               | GRP      | D2000,L6670 | 1      |  |  |  |  |
| 2                                        | Inlet pipe                                        | PVC      | D110mm      | 1      |  |  |  |  |
| 3                                        | Inspectionwell (choose the type)                  |          |             |        |  |  |  |  |
|                                          | Installation depth h is measured from inlet pipe  |          |             |        |  |  |  |  |
|                                          | bottom to groundlevel in mm. On special occasions |          |             |        |  |  |  |  |
|                                          | we can adapt the body for deeper installation)    |          |             |        |  |  |  |  |
| ADDITIONAL EQUIPEMENT (Make Your choise) |                                                   |          |             |        |  |  |  |  |
| 4                                        | Cover                                             |          |             |        |  |  |  |  |
|                                          | Liquid level alarmunit TankCheck                  |          |             | •      |  |  |  |  |
|                                          | Tank will be used as firefithing reservouare      |          |             | •      |  |  |  |  |