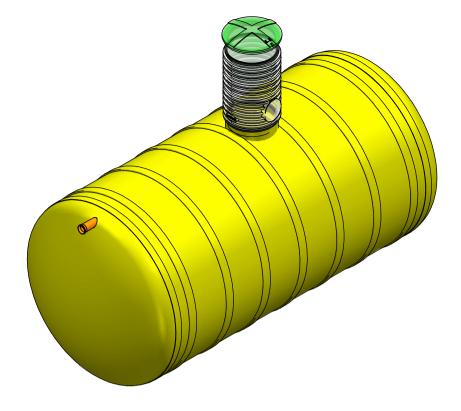

I'd like to order

I'd like a quote

Mark the installation depth of the tank h (depth from the ground to the bottom of the inlet pipe in mm) h =

Notes (name of project or address, special need etz):

| No                                       | NAME                                              | MATERIAL | SIZE        | Qn/pcs |  |  |  |  |
|------------------------------------------|---------------------------------------------------|----------|-------------|--------|--|--|--|--|
| 1                                        | Storage tank's body                               | GRP      | D2000,L6670 | 1      |  |  |  |  |
| 2                                        | Inlet pipe                                        | PVC      | D110mm      | 1      |  |  |  |  |
| 3                                        | Inspectionwell (choose the type)                  |          |             |        |  |  |  |  |
|                                          | Installation depth h is measured from inlet pipe  |          |             |        |  |  |  |  |
|                                          | bottom to groundlevel in mm. On special occasions |          |             |        |  |  |  |  |
|                                          | we can adapt the body for deeper installation)    |          |             |        |  |  |  |  |
| ADDITIONAL EQUIPEMENT (Make Your choise) |                                                   |          |             |        |  |  |  |  |
| 4                                        | Cover                                             |          |             |        |  |  |  |  |
|                                          | Liquid level alarmunit TankCheck                  |          |             | •      |  |  |  |  |
|                                          | Tank will be used as firefithing reservouare      |          |             | •      |  |  |  |  |