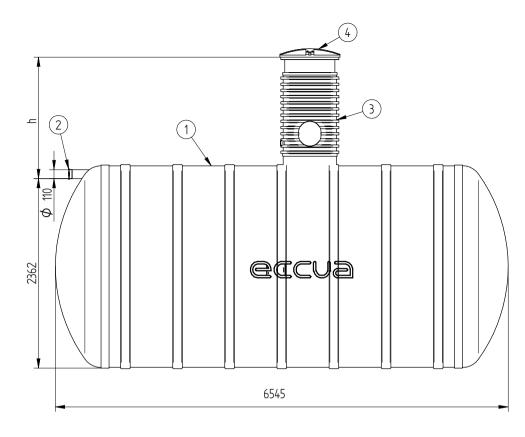

I'd like to order

I'd like a quote

Mark the installation depth of the tank h (depth from the ground to the bottom of the inlet pipe in mm) h =

Notes (name of project or address, special need etz):

| No                                       | NAME                                              | MATERIAL | SIZE        | Qn/pcs |  |  |  |  |  |
|------------------------------------------|---------------------------------------------------|----------|-------------|--------|--|--|--|--|--|
| 1                                        | Storage tank's body                               | GRP      | D2500,L6654 | 1      |  |  |  |  |  |
| 2                                        | Inlet pipe                                        | PVC      | D110mm      | 1      |  |  |  |  |  |
| 3                                        | Inspectionwell (choose the type)                  |          |             |        |  |  |  |  |  |
|                                          | Installation depth h is measured from inlet pipe  |          |             |        |  |  |  |  |  |
|                                          | bottom to groundlevel in mm. On special occasions |          |             |        |  |  |  |  |  |
|                                          | we can adapt the body for deeper installation)    |          |             |        |  |  |  |  |  |
| ADDITIONAL EQUIPEMENT (Make Your choise) |                                                   |          |             |        |  |  |  |  |  |
| 4                                        | Cover                                             |          |             |        |  |  |  |  |  |
|                                          | Liquid level alarmunit TankCheck                  |          |             |        |  |  |  |  |  |
|                                          | Tank will be used as firefithing reservouare      |          |             |        |  |  |  |  |  |
| -                                        |                                                   |          |             |        |  |  |  |  |  |