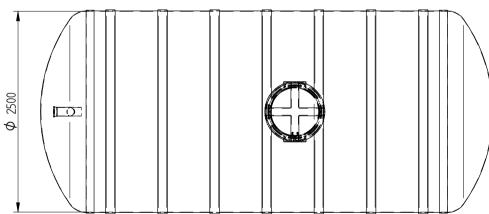

I'd like to order

I'd like a quote

Mark the installation depth of the tank h (depth from the ground to the bottom of the inlet pipe in mm) h =

Notes (name of project or address, special need etz):

| No                                       | NAME                                              | MATERIAL | SIZE        | Qn/pcs |  |  |  |  |  |
|------------------------------------------|---------------------------------------------------|----------|-------------|--------|--|--|--|--|--|
| 1                                        | Storage tank's body                               | GRP      | D2500,L6654 | 1      |  |  |  |  |  |
| 2                                        | Inlet pipe                                        | PVC      | D110mm      | 1      |  |  |  |  |  |
| 3                                        | Inspectionwell (choose the type)                  |          |             |        |  |  |  |  |  |
|                                          | Installation depth h is measured from inlet pipe  |          |             |        |  |  |  |  |  |
|                                          | bottom to groundlevel in mm. On special occasions |          |             |        |  |  |  |  |  |
|                                          | we can adapt the body for deeper installation)    |          |             |        |  |  |  |  |  |
| ADDITIONAL EQUIPEMENT (Make Your choise) |                                                   |          |             |        |  |  |  |  |  |
| 4                                        | Cover                                             |          |             |        |  |  |  |  |  |
|                                          | Liquid level alarmunit TankCheck                  |          |             |        |  |  |  |  |  |
|                                          | Tank will be used as firefithing reservouare      |          |             |        |  |  |  |  |  |
| -                                        |                                                   |          |             |        |  |  |  |  |  |