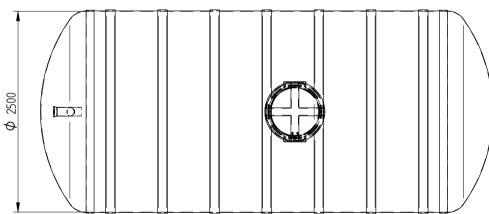

I'd like to order

I'd like a quote

Mark the installation depth of the tank h (depth from the ground to the bottom of the inlet pipe in mm) h =

Notes (name of project or address, special need etz):

| No                                       | NAME                                              | MATERIAL | SIZE        | Qn/pcs |  |  |  |  |
|------------------------------------------|---------------------------------------------------|----------|-------------|--------|--|--|--|--|
| 1                                        | Storage tank's body                               | GRP      | D2500,L7645 | 1      |  |  |  |  |
| 2                                        | Inlet pipe                                        | PVC      | D110mm      | 1      |  |  |  |  |
|                                          | Inspectionwell (choose the type)                  |          |             |        |  |  |  |  |
|                                          | Installation depth h is measured from inlet pipe  |          |             |        |  |  |  |  |
|                                          | bottom to groundlevel in mm. On special occasions |          |             |        |  |  |  |  |
|                                          | we can adapt the body for deeper installation)    |          |             |        |  |  |  |  |
| ADDITIONAL EQUIPEMENT (Make Your choise) |                                                   |          |             |        |  |  |  |  |
| 4                                        | Cover                                             |          |             |        |  |  |  |  |
|                                          | Liquid level alarmunit TankCheck                  |          |             |        |  |  |  |  |
|                                          | Tank will be used as firefithing reservouare      |          |             |        |  |  |  |  |
|                                          |                                                   | •        |             |        |  |  |  |  |