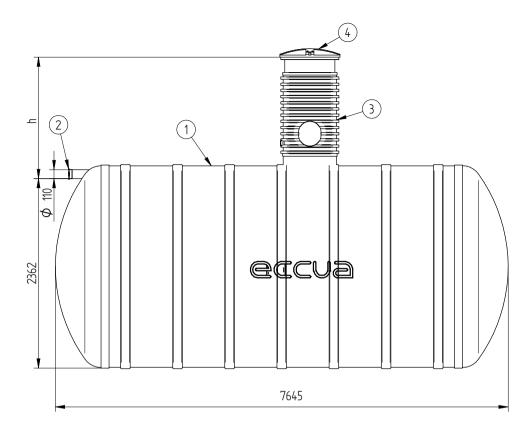

I'd like to order

I'd like a quote

Mark the installation depth of the tank h (depth from the ground to the bottom of the inlet pipe in mm) h =

Notes (name of project or address, special need etz):

| No                                       | NAME                                              | MATERIAL | SIZE        | Qn/pcs |  |  |  |  |
|------------------------------------------|---------------------------------------------------|----------|-------------|--------|--|--|--|--|
| 1                                        | Storage tank's body                               | GRP      | D2500,L7645 | 1      |  |  |  |  |
| 2                                        | Inlet pipe                                        | PVC      | D110mm      | 1      |  |  |  |  |
|                                          | Inspectionwell (choose the type)                  |          |             |        |  |  |  |  |
|                                          | Installation depth h is measured from inlet pipe  |          |             |        |  |  |  |  |
|                                          | bottom to groundlevel in mm. On special occasions |          |             |        |  |  |  |  |
|                                          | we can adapt the body for deeper installation)    |          |             |        |  |  |  |  |
| ADDITIONAL EQUIPEMENT (Make Your choise) |                                                   |          |             |        |  |  |  |  |
| 4                                        | Cover                                             |          |             |        |  |  |  |  |
|                                          | Liquid level alarmunit TankCheck                  |          |             |        |  |  |  |  |
|                                          | Tank will be used as firefithing reservouare      |          |             |        |  |  |  |  |
|                                          |                                                   | •        |             |        |  |  |  |  |