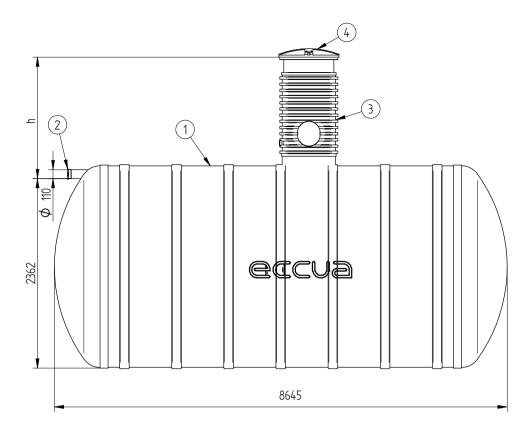

I'd like to order

I'd like a quote

Mark the installation depth of the tank h (depth from the ground to the bottom of the inlet pipe in mm) h =

Notes (name of project or address, special need etz):

| No                                       | NAME                                              | MATERIAL | SIZE        | Qn/pcs |  |  |  |  |
|------------------------------------------|---------------------------------------------------|----------|-------------|--------|--|--|--|--|
| 1                                        | Storage tank's body                               | GRP      | D2500,L8645 | 1      |  |  |  |  |
| 2                                        | Inlet pipe                                        | PVC      | D110mm      | 1      |  |  |  |  |
|                                          | Inspectionwell (choose the type)                  |          |             |        |  |  |  |  |
|                                          | Installation depth h is measured from inlet pipe  |          |             |        |  |  |  |  |
|                                          | bottom to groundlevel in mm. On special occasions |          |             |        |  |  |  |  |
|                                          | we can adapt the body for deeper installation)    |          |             |        |  |  |  |  |
| ADDITIONAL EQUIPEMENT (Make Your choise) |                                                   |          |             |        |  |  |  |  |
| 4                                        | Cover                                             |          |             |        |  |  |  |  |
|                                          | Liquid level alarmunit TankCheck                  |          |             |        |  |  |  |  |
|                                          | Tank will be used as firefithing reservouare      |          |             |        |  |  |  |  |
| •                                        |                                                   |          |             |        |  |  |  |  |