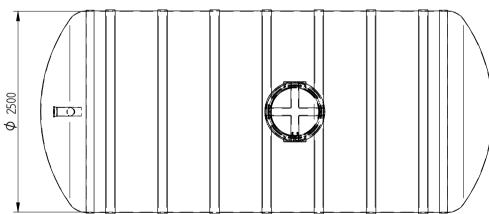

I'd like to order

I'd like a quote

Mark the installation depth of the tank h (depth from the ground to the bottom of the inlet pipe in mm) h =

Notes (name of project or address, special need etz):

| No                                       | NAME                                              | MATERIAL | SIZE        | Qn/pcs |  |  |  |  |
|------------------------------------------|---------------------------------------------------|----------|-------------|--------|--|--|--|--|
| 1                                        | Storage tank's body                               | GRP      | D2500,L8645 | 1      |  |  |  |  |
| 2                                        | Inlet pipe                                        | PVC      | D110mm      | 1      |  |  |  |  |
|                                          | Inspectionwell (choose the type)                  |          |             |        |  |  |  |  |
|                                          | Installation depth h is measured from inlet pipe  |          |             |        |  |  |  |  |
|                                          | bottom to groundlevel in mm. On special occasions |          |             |        |  |  |  |  |
|                                          | we can adapt the body for deeper installation)    |          |             |        |  |  |  |  |
| ADDITIONAL EQUIPEMENT (Make Your choise) |                                                   |          |             |        |  |  |  |  |
| 4                                        | Cover                                             |          |             |        |  |  |  |  |
|                                          | Liquid level alarmunit TankCheck                  |          |             |        |  |  |  |  |
|                                          | Tank will be used as firefithing reservouare      |          |             |        |  |  |  |  |
| •                                        |                                                   |          |             |        |  |  |  |  |