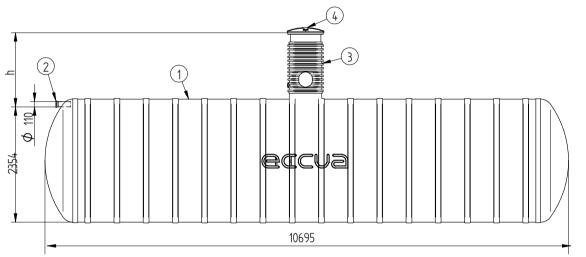

## I'd like a quote

Mark the installation depth of the tank h (depth from the ground to the bottom of the inlet pipe in mm) h =

Notes (name of project or address, special need etz):

| No   | NAME                                                                                   | MATERIAL | SIZE         | Qn/pcs |  |  |  |  |
|------|----------------------------------------------------------------------------------------|----------|--------------|--------|--|--|--|--|
| 1    | Storage tank's body                                                                    | GRP      | D2500,L10695 | 1      |  |  |  |  |
| 2    | Inlet pipe                                                                             | PVC      | D110mm       | 1      |  |  |  |  |
| 3    | 3 Inspectionwell (choose the type)<br>Installation depth h is measured from inlet pipe |          |              |        |  |  |  |  |
|      | bottom to groundlevel in mm. On special occasions                                      |          |              |        |  |  |  |  |
|      | we can adapt the body for deeper installation)                                         |          |              |        |  |  |  |  |
| ADDI | TIONAL EQUIPEMENT (Make Your choise)                                                   |          |              |        |  |  |  |  |
| 4    | Cover                                                                                  |          |              |        |  |  |  |  |
|      | Liquid level alarmunit TankCheck                                                       |          |              |        |  |  |  |  |
|      | Tank will be used as firefithing reservouare                                           |          |              |        |  |  |  |  |