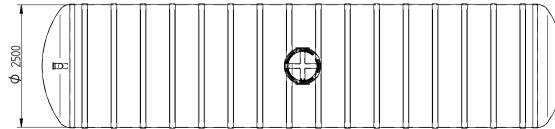

## I'd like a quote

Mark the installation depth of the tank h (depth from the ground to the bottom of the inlet pipe in mm) h =

Notes (name of project or address, special need etz):

| No   | NAME                                                                                   | MATERIAL | SIZE         | Qn/pcs |  |  |  |  |
|------|----------------------------------------------------------------------------------------|----------|--------------|--------|--|--|--|--|
| 1    | Storage tank's body                                                                    | GRP      | D2500,L10695 | 1      |  |  |  |  |
| 2    | Inlet pipe                                                                             | PVC      | D110mm       | 1      |  |  |  |  |
| 3    | 3 Inspectionwell (choose the type)<br>Installation depth h is measured from inlet pipe |          |              |        |  |  |  |  |
|      | bottom to groundlevel in mm. On special occasions                                      |          |              |        |  |  |  |  |
|      | we can adapt the body for deeper installation)                                         |          |              |        |  |  |  |  |
| ADDI | TIONAL EQUIPEMENT (Make Your choise)                                                   |          |              |        |  |  |  |  |
| 4    | Cover                                                                                  |          |              |        |  |  |  |  |
|      | Liquid level alarmunit TankCheck                                                       |          |              |        |  |  |  |  |
|      | Tank will be used as firefithing reservouare                                           |          |              |        |  |  |  |  |