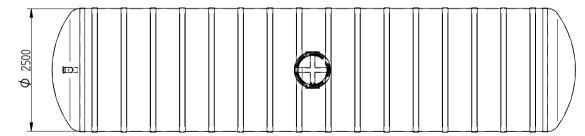

I'd like to order

I'd like a quote

Mark the installation depth of the tank h (depth from the ground to the bottom of the inlet pipe in mm) h =

Notes (name of project or address, special need etz):

| No   | NAME                                              | MATERIAL | SIZE         | Qn/pcs |  |  |  |  |
|------|---------------------------------------------------|----------|--------------|--------|--|--|--|--|
| 1    | Storage tank's body                               | GRP      | D2500,L13745 | 1      |  |  |  |  |
| 2    | Inlet pipe                                        | PVC      | D110mm       | 1      |  |  |  |  |
| 3    | Inspectionwell (choose the type)                  |          |              |        |  |  |  |  |
|      | Installation depth h is measured from inlet pipe  |          |              |        |  |  |  |  |
|      | bottom to groundlevel in mm. On special occasions |          |              |        |  |  |  |  |
|      | we can adapt the body for deeper installation)    |          |              |        |  |  |  |  |
| ADDI | TIONAL EQUIPEMENT (Make Your choise)              |          |              |        |  |  |  |  |
| 4    | Cover                                             |          |              |        |  |  |  |  |
|      | Liquid level alarmunit TankCheck                  |          |              |        |  |  |  |  |
|      | Tank will be used as firefithing reservouare      |          |              |        |  |  |  |  |