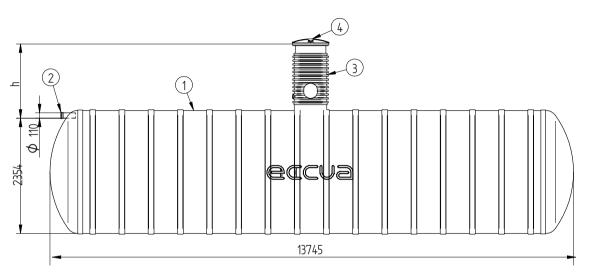

I'd like to order

I'd like a quote

Mark the installation depth of the tank h (depth from the ground to the bottom of the inlet pipe in mm) h =

Notes (name of project or address, special need etz):

| No   | NAME                                              | MATERIAL | SIZE         | Qn/pcs |  |  |  |  |
|------|---------------------------------------------------|----------|--------------|--------|--|--|--|--|
| 1    | Storage tank's body                               | GRP      | D2500,L13745 | 1      |  |  |  |  |
| 2    | Inlet pipe                                        | PVC      | D110mm       | 1      |  |  |  |  |
| 3    | Inspectionwell (choose the type)                  |          |              |        |  |  |  |  |
|      | Installation depth h is measured from inlet pipe  |          |              |        |  |  |  |  |
|      | bottom to groundlevel in mm. On special occasions |          |              |        |  |  |  |  |
|      | we can adapt the body for deeper installation)    |          |              |        |  |  |  |  |
| ADDI | TIONAL EQUIPEMENT (Make Your choise)              |          |              |        |  |  |  |  |
| 4    | Cover                                             |          |              |        |  |  |  |  |
|      | Liquid level alarmunit TankCheck                  |          |              |        |  |  |  |  |
|      | Tank will be used as firefithing reservouare      |          |              |        |  |  |  |  |