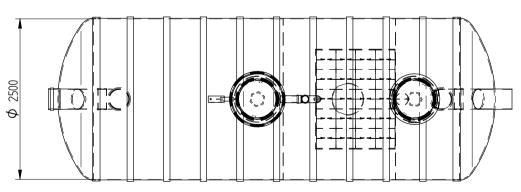

I'd like to order

I'd like a quote

Mark the installation depth of the tank h (depth from the ground to the bottom of the inlet pipe in mm) h =

Notes (name of project or address, special need etz):

| No   | NAME                                              | MATERIAL               | SIZE        | Qn/pcs |  |  |  |
|------|---------------------------------------------------|------------------------|-------------|--------|--|--|--|
| 1    | Separators body                                   | PE-HD                  | D2500,L7520 | 1      |  |  |  |
| 2    | Inlet- outlet pipe                                | PE-HD                  | D315mm      | 1      |  |  |  |
| 3    | Inspectionwell 1 (choose the right depth)         | PE-HD                  | D800 mm     | 1      |  |  |  |
|      | Installation depth h is measured from inlet pipe  |                        |             |        |  |  |  |
|      | bottom to groundlevel in mm. On special occasions |                        |             |        |  |  |  |
|      | we can adapt the body for deeper installation)    |                        |             |        |  |  |  |
| 4    | Inspectionwell 2                                  | PE-HD                  | D600mm      | 1      |  |  |  |
| 5    | Ventilationpipe                                   | PE-HD                  | D110 mm     |        |  |  |  |
| 6    | Oil coalescense unit HD Q-PAC                     |                        |             |        |  |  |  |
| V    | Whole volume                                      | 28 120 dm <sup>3</sup> |             |        |  |  |  |
| Vo   | Oil layer volume                                  | 2 670 dm <sup>3</sup>  |             |        |  |  |  |
| Vm   | Sand- mud volume                                  | 10 000 dm <sup>3</sup> |             |        |  |  |  |
| ADDI | ADDITIONAL EQUIPEMENT (Make Your choise)          |                        |             |        |  |  |  |
| 7    | Telescopic cover D600 mm                          |                        |             |        |  |  |  |
| 8    | Oilseparator alarmunit                            |                        |             |        |  |  |  |
|      | Automatic closing valve                           |                        |             |        |  |  |  |