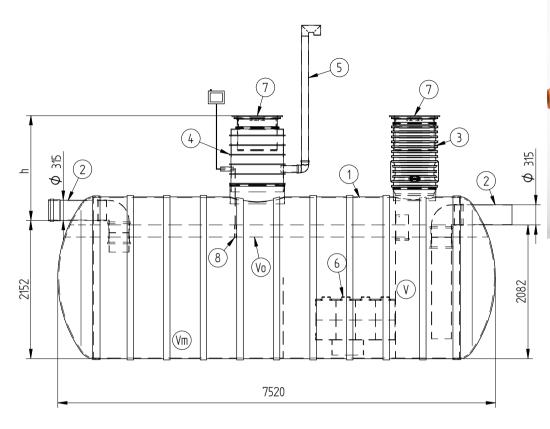

I'd like to order

I'd like a quote

Mark the installation depth of the tank h (depth from the ground to the bottom of the inlet pipe in mm) h =

Notes (name of project or address, special need etz):

| No   | NAME                                              | MATERIAL               | SIZE        | Qn/pcs |  |  |  |
|------|---------------------------------------------------|------------------------|-------------|--------|--|--|--|
| 1    | Separators body                                   | PE-HD                  | D2500,L7520 | 1      |  |  |  |
| 2    | Inlet- outlet pipe                                | PE-HD                  | D315mm      | 1      |  |  |  |
| 3    | Inspectionwell 1 (choose the right depth)         | PE-HD                  | D800 mm     | 1      |  |  |  |
|      | Installation depth h is measured from inlet pipe  |                        |             |        |  |  |  |
|      | bottom to groundlevel in mm. On special occasions |                        |             |        |  |  |  |
|      | we can adapt the body for deeper installation)    |                        |             |        |  |  |  |
| 4    | Inspectionwell 2                                  | PE-HD                  | D600mm      | 1      |  |  |  |
| 5    | Ventilationpipe                                   | PE-HD                  | D110 mm     |        |  |  |  |
| 6    | Oil coalescense unit HD Q-PAC                     |                        |             |        |  |  |  |
| V    | Whole volume                                      | 28 120 dm <sup>3</sup> |             |        |  |  |  |
| Vo   | Oil layer volume                                  | 2 670 dm <sup>3</sup>  |             |        |  |  |  |
| Vm   | Sand- mud volume                                  | 10 000 dm <sup>3</sup> |             |        |  |  |  |
| ADDI | ADDITIONAL EQUIPEMENT (Make Your choise)          |                        |             |        |  |  |  |
| 7    | Telescopic cover D600 mm                          |                        |             |        |  |  |  |
| 8    | Oilseparator alarmunit                            |                        |             |        |  |  |  |
|      | Automatic closing valve                           |                        |             |        |  |  |  |