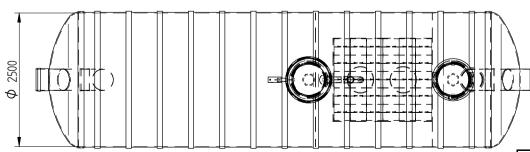

I'd like to order

I'd like a quote

Mark the installation depth of the tank h (depth from the ground to the bottom of the inlet pipe in mm) h =

Notes (name of project or address, special need etz):

| No                | NAME                                              | MATERIAL               | SIZE        | Qn/pcs |  |  |  |
|-------------------|---------------------------------------------------|------------------------|-------------|--------|--|--|--|
| 1                 | Separators body                                   | PE-HD                  | D2500,L8820 | 1      |  |  |  |
| 2                 | Inlet- outlet pipe                                | PE-HD                  | D400mm      | 1      |  |  |  |
| 3                 | Inspectionwell 1 (choose the right depth)         | PE-HD                  | D800 mm     | 1      |  |  |  |
|                   | Installation depth h is measured from inlet pipe  |                        |             |        |  |  |  |
|                   | bottom to groundlevel in mm. On special occasions |                        |             |        |  |  |  |
|                   | we can adapt the body for deeper installation)    |                        |             |        |  |  |  |
| 4                 | Inspectionwell 2                                  | PE-HD                  | D600mm      | 1      |  |  |  |
| 5                 | Ventilationpipe                                   | PE-HD                  | D110 mm     |        |  |  |  |
| 6                 | Oil coalescense unit HD Q-PAC                     |                        |             |        |  |  |  |
| V                 | Whole volume                                      | 34 750 dm <sup>3</sup> |             |        |  |  |  |
| Vo                | Oil layer volume                                  | 3 000 dm <sup>3</sup>  |             |        |  |  |  |
| Vm                | Sand- mud volume                                  | 12 500 dm <sup>3</sup> |             |        |  |  |  |
| ADDI <sup>*</sup> | ADDITIONAL EQUIPEMENT (Make Your choise)          |                        |             |        |  |  |  |
| 7                 | Telescopic cover D600 mm                          |                        |             | •      |  |  |  |
| 8                 | Oilseparator alarmunit                            |                        |             |        |  |  |  |
|                   | Automatic closing valve                           | _                      | ·           |        |  |  |  |