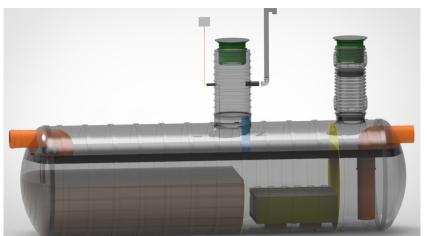

I'd like to order

I'd like a quote

Mark the installation depth of the tank h (depth from the ground to the bottom of the inlet pipe in mm) h =

Notes (name of project or address, special need etz):

| No                | NAME                                              | MATERIAL               | SIZE        | Qn/pcs |  |  |  |
|-------------------|---------------------------------------------------|------------------------|-------------|--------|--|--|--|
| 1                 | Separators body                                   | PE-HD                  | D2500,L8820 | 1      |  |  |  |
| 2                 | Inlet- outlet pipe                                | PE-HD                  | D400mm      | 1      |  |  |  |
| 3                 | Inspectionwell 1 (choose the right depth)         | PE-HD                  | D800 mm     | 1      |  |  |  |
|                   | Installation depth h is measured from inlet pipe  |                        |             |        |  |  |  |
|                   | bottom to groundlevel in mm. On special occasions |                        |             |        |  |  |  |
|                   | we can adapt the body for deeper installation)    |                        |             |        |  |  |  |
| 4                 | Inspectionwell 2                                  | PE-HD                  | D600mm      | 1      |  |  |  |
| 5                 | Ventilationpipe                                   | PE-HD                  | D110 mm     |        |  |  |  |
| 6                 | Oil coalescense unit HD Q-PAC                     |                        |             |        |  |  |  |
| V                 | Whole volume                                      | 34 750 dm <sup>3</sup> |             |        |  |  |  |
| Vo                | Oil layer volume                                  | 3 000 dm <sup>3</sup>  |             |        |  |  |  |
| Vm                | Sand- mud volume                                  | 12 500 dm <sup>3</sup> |             |        |  |  |  |
| ADDI <sup>*</sup> | ADDITIONAL EQUIPEMENT (Make Your choise)          |                        |             |        |  |  |  |
| 7                 | Telescopic cover D600 mm                          |                        |             | •      |  |  |  |
| 8                 | Oilseparator alarmunit                            |                        |             |        |  |  |  |
|                   | Automatic closing valve                           | _                      | ·           |        |  |  |  |