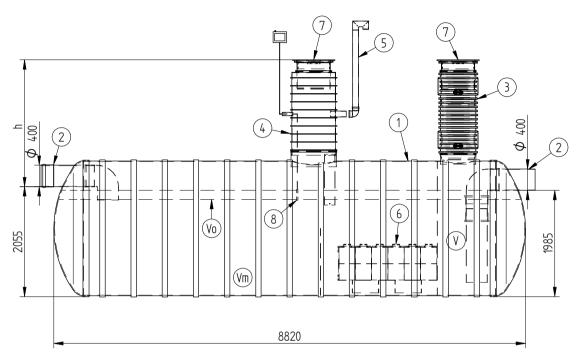

I'd like to order

I'd like a quote

Mark the installation depth of the tank h (depth from the ground to the bottom of the inlet pipe in mm) h =

Notes (name of project or address, special need etz):

| No                | NAME                                              | MATERIAL               | SIZE        | Qn/pcs |  |  |  |
|-------------------|---------------------------------------------------|------------------------|-------------|--------|--|--|--|
| 1                 | Separators body                                   | PE-HD                  | D2500,L8820 | 1      |  |  |  |
| 2                 | Inlet- outlet pipe                                | PE-HD                  | D400mm      | 1      |  |  |  |
| 3                 | Inspectionwell 1 (choose the right depth)         | PE-HD                  | D800 mm     | 1      |  |  |  |
|                   | Installation depth h is measured from inlet pipe  |                        |             |        |  |  |  |
|                   | bottom to groundlevel in mm. On special occasions |                        |             |        |  |  |  |
|                   | we can adapt the body for deeper installation)    |                        |             |        |  |  |  |
| 4                 | Inspectionwell 2                                  | PE-HD                  | D600mm      | 1      |  |  |  |
| 5                 | Ventilationpipe                                   | PE-HD                  | D110 mm     |        |  |  |  |
| 6                 | Oil coalescense unit HD Q-PAC                     |                        |             |        |  |  |  |
| V                 | Whole volume                                      | 34 750 dm <sup>3</sup> |             |        |  |  |  |
| Vo                | Oil layer volume                                  | 3 000 dm <sup>3</sup>  |             |        |  |  |  |
| Vm                | Sand- mud volume                                  | 12 500 dm <sup>3</sup> |             |        |  |  |  |
| ADDI <sup>*</sup> | ADDITIONAL EQUIPEMENT (Make Your choise)          |                        |             |        |  |  |  |
| 7                 | Telescopic cover D600 mm                          |                        |             | •      |  |  |  |
| 8                 | Oilseparator alarmunit                            |                        |             |        |  |  |  |
|                   | Automatic closing valve                           | _                      | ·           |        |  |  |  |