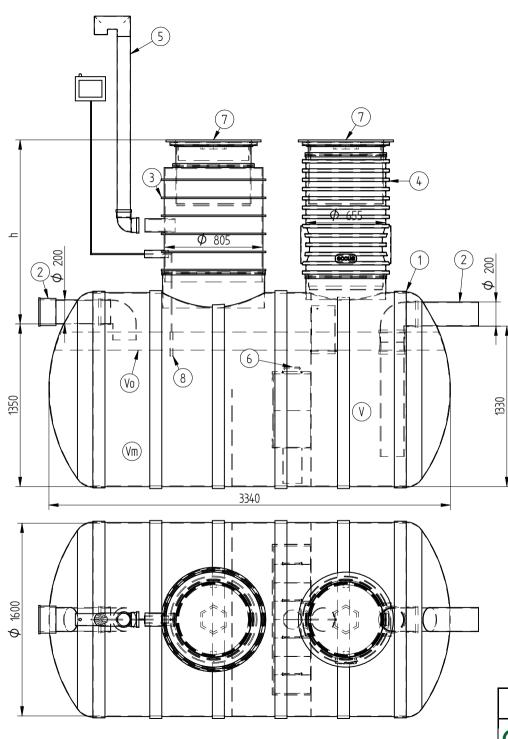

I'd like to order

I'd like a quote

C E

EN 858-1

Mark the installation depth of the tank h (depth from the ground to the bottom of the inlet pipe in mm) h =

Notes (name of project or address, special need etz):

| No   | NAME                                              | MATERIAL              | SIZE        | Qn/pcs |  |  |  |
|------|---------------------------------------------------|-----------------------|-------------|--------|--|--|--|
| 1    | Separators body                                   | PE-HD                 | D1600,L3340 | 1      |  |  |  |
| 2    | Inlet- outlet pipe                                | PE-HD                 | D200mm      | 1      |  |  |  |
| 3    | Inspectionwell 1 (choose the right depth)         | PE-HD                 | D800 mm     | 1      |  |  |  |
|      | Installation depth h is measured from inlet pipe  |                       |             |        |  |  |  |
|      | bottom to groundlevel in mm. On special occasions |                       |             |        |  |  |  |
|      | we can adapt the body for deeper installation)    |                       |             |        |  |  |  |
| 4    | Inspectionwell 2                                  | PE-HD                 | D600mm      | 1      |  |  |  |
| 5    | Ventilationpipe                                   | PE-HD                 | D110 mm     |        |  |  |  |
| 6    | Oil coalescense unit HD Q-PAC                     |                       |             |        |  |  |  |
| V    | Whole volume                                      | 4 700 dm <sup>3</sup> |             |        |  |  |  |
|      | Oil layer volume                                  | 625 dm <sup>3</sup>   |             |        |  |  |  |
|      | Sand- mud volume                                  | 1 500 dm <sup>3</sup> |             |        |  |  |  |
| ADDI | TIONAL EQUIPEMENT (Make Your choise)              |                       |             |        |  |  |  |
| 7    | Telescopic cover D600 mm                          |                       |             |        |  |  |  |
| 8    | Oilseparator alarmunit                            |                       |             |        |  |  |  |
|      | Automatic closing valve                           |                       |             |        |  |  |  |