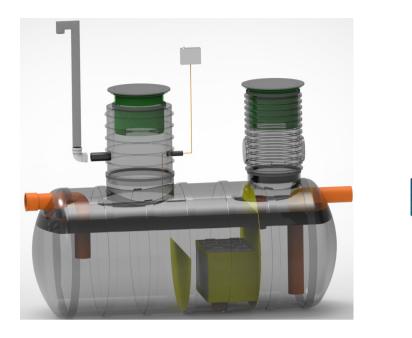

| No   | NAME                                              | MATERIAL              | SIZE        | Qn/pcs |  |  |  |
|------|---------------------------------------------------|-----------------------|-------------|--------|--|--|--|
| 1    | Separators body                                   | PE-HD                 | D1600,L3340 | 1      |  |  |  |
| 2    | Inlet- outlet pipe                                | PE-HD                 | D200mm      | 1      |  |  |  |
| 3    | Inspectionwell 1 (choose the right depth)         | PE-HD                 | D800 mm     | 1      |  |  |  |
|      | Installation depth h is measured from inlet pipe  |                       |             |        |  |  |  |
|      | bottom to groundlevel in mm. On special occasions |                       |             |        |  |  |  |
|      | we can adapt the body for deeper installation)    |                       |             |        |  |  |  |
| 4    | Inspectionwell 2                                  | PE-HD                 | D600mm      | 1      |  |  |  |
| 5    | Ventilationpipe                                   | PE-HD                 | D110 mm     |        |  |  |  |
| 6    | Oil coalescense unit HD Q-PAC                     |                       |             |        |  |  |  |
| V    | Whole volume                                      | 4 700 dm <sup>3</sup> |             |        |  |  |  |
|      | Oil layer volume                                  | 625 dm <sup>3</sup>   |             |        |  |  |  |
|      | Sand- mud volume                                  | 1 500 dm <sup>3</sup> |             |        |  |  |  |
| ADDI | TIONAL EQUIPEMENT (Make Your choise)              |                       |             |        |  |  |  |
| 7    | Telescopic cover D600 mm                          |                       |             |        |  |  |  |
| 8    | Oilseparator alarmunit                            |                       |             |        |  |  |  |
|      | Automatic closing valve                           |                       |             |        |  |  |  |