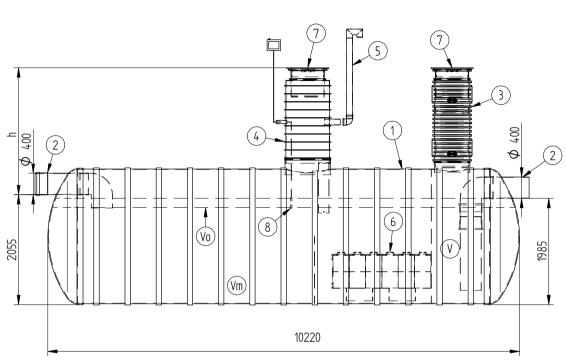

I'd like to order

I'd like a quote

Mark the installation depth of the tank h (depth from the ground to the bottom of the inlet pipe in mm) h =

Notes (name of project or address, special need etz):

| No   | NAME                                              | MATERIAL               | SIZE         | Qn/pcs |  |  |  |  |
|------|---------------------------------------------------|------------------------|--------------|--------|--|--|--|--|
| 1    | Separators body                                   | PE-HD                  | D2500,L10200 | 1      |  |  |  |  |
| 2    | Inlet- outlet pipe                                | PE-HD                  | D400mm       | 1      |  |  |  |  |
| 3    | Inspectionwell 1 (choose the right depth)         | PE-HD                  | D800 mm 1    |        |  |  |  |  |
|      | Installation depth h is measured from inlet pipe  |                        |              |        |  |  |  |  |
|      | bottom to groundlevel in mm. On special occasions |                        |              |        |  |  |  |  |
|      | we can adapt the body for deeper installation)    |                        |              |        |  |  |  |  |
| 4    | Inspectionwell 2                                  | PE-HD                  | D600mm       | 1      |  |  |  |  |
| 5    | Ventilationpipe                                   | PE-HD                  | D110 mm      |        |  |  |  |  |
| 6    | Oil coalescense unit HD Q-PAC                     |                        |              |        |  |  |  |  |
| V    | Whole volume                                      | 39 900 dm <sup>3</sup> |              |        |  |  |  |  |
| Vo   | Oil layer volume                                  | 3 475 dm <sup>3</sup>  |              |        |  |  |  |  |
| Vm   | Sand- mud volume                                  | 15 000 dm <sup>3</sup> |              |        |  |  |  |  |
| ADDI | ADDITIONAL EQUIPEMENT (Make Your choise)          |                        |              |        |  |  |  |  |
| 7    | Telescopic cover D600 mm                          |                        |              |        |  |  |  |  |
| 8    | Oilseparator alarmunit                            |                        |              |        |  |  |  |  |
|      | Automatic closing valve                           |                        |              |        |  |  |  |  |