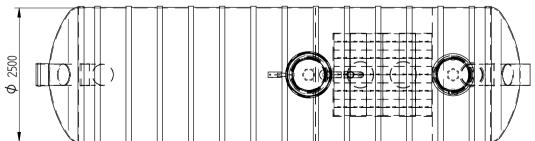

I'd like to order

I'd like a quote

Mark the installation depth of the tank h (depth from the ground to the bottom of the inlet pipe in mm) h =

Notes (name of project or address, special need etz):

| No   | NAME                                              | MATERIAL               | SIZE         | Qn/pcs |  |  |  |  |
|------|---------------------------------------------------|------------------------|--------------|--------|--|--|--|--|
| 1    | Separators body                                   | PE-HD                  | D2500,L10200 | 1      |  |  |  |  |
| 2    | Inlet- outlet pipe                                | PE-HD                  | D400mm       | 1      |  |  |  |  |
| 3    | Inspectionwell 1 (choose the right depth)         | PE-HD                  | D800 mm 1    |        |  |  |  |  |
|      | Installation depth h is measured from inlet pipe  |                        |              |        |  |  |  |  |
|      | bottom to groundlevel in mm. On special occasions |                        |              |        |  |  |  |  |
|      | we can adapt the body for deeper installation)    |                        |              |        |  |  |  |  |
| 4    | Inspectionwell 2                                  | PE-HD                  | D600mm       | 1      |  |  |  |  |
| 5    | Ventilationpipe                                   | PE-HD                  | D110 mm      |        |  |  |  |  |
| 6    | Oil coalescense unit HD Q-PAC                     |                        |              |        |  |  |  |  |
| V    | Whole volume                                      | 39 900 dm <sup>3</sup> |              |        |  |  |  |  |
| Vo   | Oil layer volume                                  | 3 475 dm <sup>3</sup>  |              |        |  |  |  |  |
| Vm   | Sand- mud volume                                  | 15 000 dm <sup>3</sup> |              |        |  |  |  |  |
| ADDI | ADDITIONAL EQUIPEMENT (Make Your choise)          |                        |              |        |  |  |  |  |
| 7    | Telescopic cover D600 mm                          |                        |              |        |  |  |  |  |
| 8    | Oilseparator alarmunit                            |                        |              |        |  |  |  |  |
|      | Automatic closing valve                           |                        |              |        |  |  |  |  |