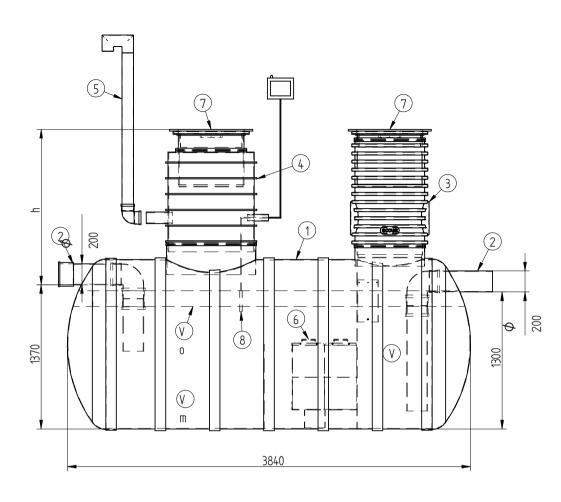

I'd like to order

I'd like a quote

CE

Mark the installation depth of the tank h (depth from the ground to the bottom of the inlet pipe in mm) h =

Notes (name of project or address, special need etz):

| No   | NAME                                              | MATERIAL              | SIZE              | Qn/pcs |  |  |  |  |
|------|---------------------------------------------------|-----------------------|-------------------|--------|--|--|--|--|
| 1    | Separators body                                   | PE-HD                 | PE-HD D1600,L3840 |        |  |  |  |  |
| 2    | Inlet- outlet pipe                                | PE-HD                 | D200mm            | 1      |  |  |  |  |
| 3    | Inspectionwell 1 (choose the right depth)         | PE-HD                 | D800 mm           | 1      |  |  |  |  |
|      | Installation depth h is measured from inlet pipe  |                       |                   |        |  |  |  |  |
|      | bottom to groundlevel in mm. On special occasions |                       |                   |        |  |  |  |  |
|      | we can adapt the body for deeper installation)    |                       |                   |        |  |  |  |  |
| 4    | Inspectionwell 2                                  | PE-HD                 | D600mm            | 1      |  |  |  |  |
| 5    | Ventilationpipe                                   | PE-HD                 | D110 mm           |        |  |  |  |  |
| 6    | Oil coalescense unit HD Q-PAC                     |                       |                   |        |  |  |  |  |
| V    | Whole volume                                      | 5 470 dm <sup>3</sup> |                   |        |  |  |  |  |
|      | Oil layer volume                                  | 700 dm <sup>3</sup>   |                   |        |  |  |  |  |
| Vm   | Sand- mud volume                                  | 2 000 dm <sup>3</sup> |                   |        |  |  |  |  |
| ADDI | DITIONAL EQUIPEMENT (Make Your choise)            |                       |                   |        |  |  |  |  |
| 7    | Telescopic cover D600 mm                          |                       |                   |        |  |  |  |  |
| 8    | Oilseparator alarmunit                            |                       |                   |        |  |  |  |  |
|      | Automatic closing valve                           |                       |                   |        |  |  |  |  |