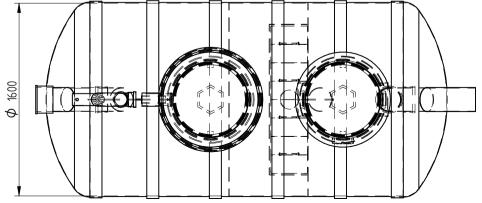

I'd like to order

I'd like a quote

CE

Mark the installation depth of the tank h (depth from the ground to the bottom of the inlet pipe in mm) h =

Notes (name of project or address, special need etz):

| No   | NAME                                              | MATERIAL              | SIZE              | Qn/pcs |  |  |  |  |
|------|---------------------------------------------------|-----------------------|-------------------|--------|--|--|--|--|
| 1    | Separators body                                   | PE-HD                 | PE-HD D1600,L3840 |        |  |  |  |  |
| 2    | Inlet- outlet pipe                                | PE-HD                 | D200mm            | 1      |  |  |  |  |
| 3    | Inspectionwell 1 (choose the right depth)         | PE-HD                 | D800 mm           | 1      |  |  |  |  |
|      | Installation depth h is measured from inlet pipe  |                       |                   |        |  |  |  |  |
|      | bottom to groundlevel in mm. On special occasions |                       |                   |        |  |  |  |  |
|      | we can adapt the body for deeper installation)    |                       |                   |        |  |  |  |  |
| 4    | Inspectionwell 2                                  | PE-HD                 | D600mm            | 1      |  |  |  |  |
| 5    | Ventilationpipe                                   | PE-HD                 | D110 mm           |        |  |  |  |  |
| 6    | Oil coalescense unit HD Q-PAC                     |                       |                   |        |  |  |  |  |
| V    | Whole volume                                      | 5 470 dm <sup>3</sup> |                   |        |  |  |  |  |
|      | Oil layer volume                                  | 700 dm <sup>3</sup>   |                   |        |  |  |  |  |
| Vm   | Sand- mud volume                                  | 2 000 dm <sup>3</sup> |                   |        |  |  |  |  |
| ADDI | DITIONAL EQUIPEMENT (Make Your choise)            |                       |                   |        |  |  |  |  |
| 7    | Telescopic cover D600 mm                          |                       |                   |        |  |  |  |  |
| 8    | Oilseparator alarmunit                            |                       |                   |        |  |  |  |  |
|      | Automatic closing valve                           |                       |                   |        |  |  |  |  |