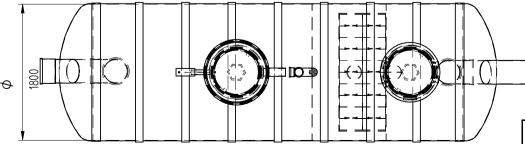

I'd like to order

I'd like a quote

Mark the installation depth of the tank h (depth from the ground to the bottom of the inlet pipe in mm) h =

Notes (name of project or address, special need etz):

| No   | NAME                                              | MATERIAL               | SIZE          | Qn/pcs |  |
|------|---------------------------------------------------|------------------------|---------------|--------|--|
| 1    | Separators body                                   | PE-HD                  | D1800,L6800 1 |        |  |
| 2    | Inlet- outlet pipe                                | PE-HD                  | D315mm        | 1      |  |
| 3    | Inspectionwell 1 (choose the right depth)         | PE-HD                  | D800 mm       | 1      |  |
|      | Installation depth h is measured from inlet pipe  |                        |               |        |  |
|      | bottom to groundlevel in mm. On special occasions |                        |               |        |  |
|      | we can adapt the body for deeper installation)    |                        |               |        |  |
| 4    | Inspectionwell 2                                  | PE-HD                  | D600mm        | 1      |  |
| 5    | Ventilationpipe                                   | PE-HD                  | D110 mm       |        |  |
| 6    | Oil coalescense unit HD Q-PAC                     |                        |               |        |  |
| V    | Whole volume                                      | 11 750 dm <sup>3</sup> |               |        |  |
| ••   | Oil layer volume                                  | 1600 dm <sup>3</sup>   |               |        |  |
| Vm   | Sand- mud volume                                  | 5000 dm <sup>3</sup>   |               |        |  |
| ADDI | TIONAL EQUIPEMENT (Make Your choise)              |                        |               |        |  |
| 7    | Telescopic cover D600 mm                          |                        |               |        |  |
| 8    | Oilseparator alarmunit                            |                        |               |        |  |
|      | Automatic closing valve                           |                        |               |        |  |