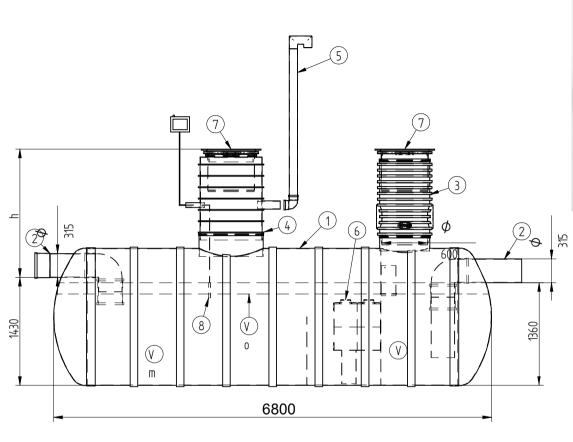

I'd like to order

I'd like a quote

Mark the installation depth of the tank h (depth from the ground to the bottom of the inlet pipe in mm) h =

Notes (name of project or address, special need etz):

| No   | NAME                                              | MATERIAL               | SIZE          | Qn/pcs |  |
|------|---------------------------------------------------|------------------------|---------------|--------|--|
| 1    | Separators body                                   | PE-HD                  | D1800,L6800 1 |        |  |
| 2    | Inlet- outlet pipe                                | PE-HD                  | D315mm        | 1      |  |
| 3    | Inspectionwell 1 (choose the right depth)         | PE-HD                  | D800 mm       | 1      |  |
|      | Installation depth h is measured from inlet pipe  |                        |               |        |  |
|      | bottom to groundlevel in mm. On special occasions |                        |               |        |  |
|      | we can adapt the body for deeper installation)    |                        |               |        |  |
| 4    | Inspectionwell 2                                  | PE-HD                  | D600mm        | 1      |  |
| 5    | Ventilationpipe                                   | PE-HD                  | D110 mm       |        |  |
| 6    | Oil coalescense unit HD Q-PAC                     |                        |               |        |  |
| V    | Whole volume                                      | 11 750 dm <sup>3</sup> |               |        |  |
| ••   | Oil layer volume                                  | 1600 dm <sup>3</sup>   |               |        |  |
| Vm   | Sand- mud volume                                  | 5000 dm <sup>3</sup>   |               |        |  |
| ADDI | TIONAL EQUIPEMENT (Make Your choise)              |                        |               |        |  |
| 7    | Telescopic cover D600 mm                          |                        |               |        |  |
| 8    | Oilseparator alarmunit                            |                        |               |        |  |
|      | Automatic closing valve                           |                        |               |        |  |