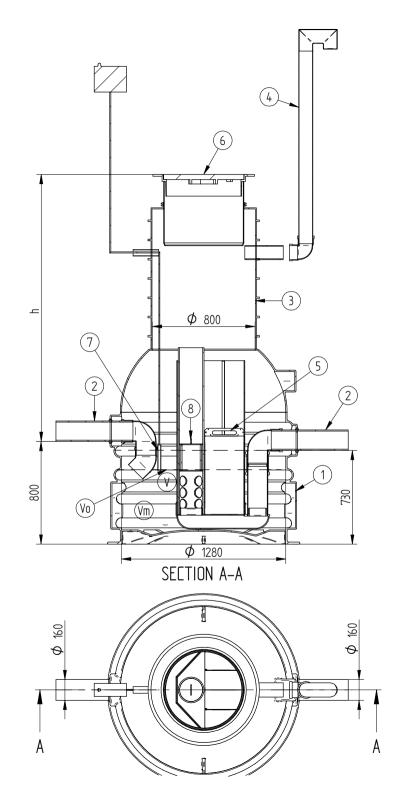

I'd like to order

I'd like a quote

Mark the installation depth of the tank h (depth from the ground to the bottom of the inlet pipe in mm) h =

Notes (name of project or address, special need etz):

| No                                       | NAME                                              | MATERIAL            | SIZE    | Qn/pcs |  |  |  |  |
|------------------------------------------|---------------------------------------------------|---------------------|---------|--------|--|--|--|--|
| 1                                        | Separators body                                   | PE-HD               | D1280   | 1      |  |  |  |  |
| 2                                        | Inlet- outlet pipe                                | PE-HD               | D160 mm | 1      |  |  |  |  |
| 3                                        | Inspectionwell (choose the right depth)           | PE-HD               | D800 mm | 1      |  |  |  |  |
|                                          | Installation depth h is measured from inlet pipe  |                     |         |        |  |  |  |  |
|                                          | bottom to groundlevel in mm. On special occasions |                     |         |        |  |  |  |  |
|                                          | we can adapt the body for deeper installation)    |                     |         |        |  |  |  |  |
| 4                                        | Ventilationpipe                                   | PE                  | D110 mm | 1      |  |  |  |  |
| 5                                        | Oil coalescense unit HD Q-PAC                     |                     |         | 1      |  |  |  |  |
| V                                        | Whole volume                                      | 950 dm3             |         |        |  |  |  |  |
| Vo                                       | Oil layer volume                                  | 200 dm <sup>3</sup> |         |        |  |  |  |  |
| Vm                                       | Sand- mud volume                                  | 600 dm <sup>3</sup> |         |        |  |  |  |  |
| ADDITIONAL EQUIPEMENT (Make Your choise) |                                                   |                     |         |        |  |  |  |  |
| 6                                        | Telescopic cover D600 mm                          |                     | •       |        |  |  |  |  |
| 7                                        | Oilseparator alarmunit                            |                     | •       |        |  |  |  |  |
| 8                                        | Automatic closing valve                           |                     |         |        |  |  |  |  |