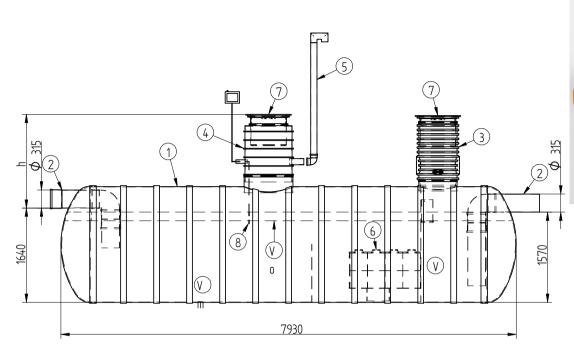

I'd like to order

I'd like a quote

Mark the installation depth of the tank h (depth from the ground to the bottom of the inlet pipe in mm) h =

Notes (name of project or address, special need etz):

| No   | NAME                                              | MATERIAL               | SIZE        | Qn/pcs |  |  |
|------|---------------------------------------------------|------------------------|-------------|--------|--|--|
| 1    | Separators body                                   | PE-HD                  | D2000,L7930 | 1      |  |  |
| 2    | Inlet- outlet pipe                                | PE-HD                  | D315mm      | 1      |  |  |
| 3    | Inspectionwell 1 (choose the right depth)         | PE-HD                  | D800 mm     | 1      |  |  |
|      | Installation depth h is measured from inlet pipe  |                        |             |        |  |  |
|      | bottom to groundlevel in mm. On special occasions |                        |             |        |  |  |
|      | we can adapt the body for deeper installation)    |                        |             |        |  |  |
| 4    | Inspectionwell 2                                  | PE-HD                  | D600mm      | 1      |  |  |
| 5    | Ventilationpipe                                   | PE-HD                  | D110 mm     |        |  |  |
| 6    | Oil coalescense unit HD Q-PAC                     |                        |             |        |  |  |
| V    | Whole volume                                      | 18 120 dm <sup>3</sup> |             |        |  |  |
| Vo   | Oil layer volume                                  | 1960 dm <sup>3</sup>   |             |        |  |  |
| Vm   | Sand- mud volume                                  | 6500 dm <sup>3</sup>   |             |        |  |  |
| ADDI | DITIONAL EQUIPEMENT (Make Your choise)            |                        |             |        |  |  |
| 7    | Telescopic cover D600 mm                          |                        |             |        |  |  |
| 8    | Oilseparator alarmunit                            |                        |             |        |  |  |
|      | Automatic closing valve                           |                        |             |        |  |  |