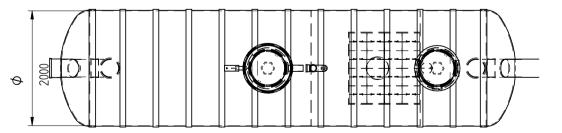

I'd like to order

I'd like a quote

Mark the installation depth of the tank h (depth from the ground to the bottom of the inlet pipe in mm) h =

Notes (name of project or address, special need etz):

| No   | NAME                                              | MATERIAL               | SIZE        | Qn/pcs |  |  |
|------|---------------------------------------------------|------------------------|-------------|--------|--|--|
| 1    | Separators body                                   | PE-HD                  | D2000,L7930 | 1      |  |  |
| 2    | Inlet- outlet pipe                                | PE-HD                  | D315mm      | 1      |  |  |
| 3    | Inspectionwell 1 (choose the right depth)         | PE-HD                  | D800 mm     | 1      |  |  |
|      | Installation depth h is measured from inlet pipe  |                        |             |        |  |  |
|      | bottom to groundlevel in mm. On special occasions |                        |             |        |  |  |
|      | we can adapt the body for deeper installation)    |                        |             |        |  |  |
| 4    | Inspectionwell 2                                  | PE-HD                  | D600mm      | 1      |  |  |
| 5    | Ventilationpipe                                   | PE-HD                  | D110 mm     |        |  |  |
| 6    | Oil coalescense unit HD Q-PAC                     |                        |             |        |  |  |
| V    | Whole volume                                      | 18 120 dm <sup>3</sup> |             |        |  |  |
| Vo   | Oil layer volume                                  | 1960 dm <sup>3</sup>   |             |        |  |  |
| Vm   | Sand- mud volume                                  | 6500 dm <sup>3</sup>   |             |        |  |  |
| ADDI | DITIONAL EQUIPEMENT (Make Your choise)            |                        |             |        |  |  |
| 7    | Telescopic cover D600 mm                          |                        |             |        |  |  |
| 8    | Oilseparator alarmunit                            |                        |             |        |  |  |
|      | Automatic closing valve                           |                        |             |        |  |  |