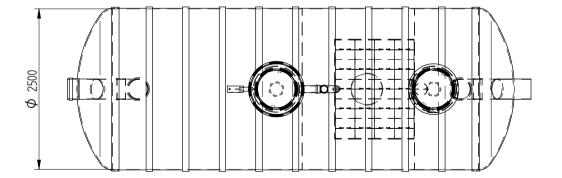

I'd like to order

I'd like a quote

Mark the installation depth of the tank h (depth from the ground to the bottom of the inlet pipe in mm) h =

Notes (name of project or address, special need etz):

| No   | NAME                                              | MATERIAL               | SIZE        | Qn/pcs |  |  |
|------|---------------------------------------------------|------------------------|-------------|--------|--|--|
| 1    | Separators body                                   | PE-HD                  | D2500,L6820 | 1      |  |  |
| 2    | Inlet- outlet pipe                                | PE-HD                  | D315mm      | 1      |  |  |
| 3    | Inspectionwell 1 (choose the right depth)         | PE-HD                  | D800 mm     | 1      |  |  |
|      | Installation depth h is measured from inlet pipe  |                        |             |        |  |  |
|      | bottom to groundlevel in mm. On special occasions |                        |             |        |  |  |
|      | we can adapt the body for deeper installation)    |                        |             |        |  |  |
| 4    | Inspectionwell 2                                  | PE-HD                  | D600mm      | 1      |  |  |
| 5    | Ventilationpipe                                   | PE-HD                  | D110 mm     |        |  |  |
| 6    | Oil coalescense unit HD Q-PAC                     |                        |             |        |  |  |
| V    | Whole volume                                      | 25 400 dm <sup>3</sup> |             |        |  |  |
| Vo   | Oil layer volume                                  | 2400 dm <sup>3</sup>   |             |        |  |  |
| Vm   | Sand- mud volume                                  | 8000 dm <sup>3</sup>   |             |        |  |  |
| ADDI | DITIONAL EQUIPEMENT (Make Your choise)            |                        |             |        |  |  |
| 7    | Telescopic cover D600 mm                          |                        |             |        |  |  |
| 8    | Oilseparator alarmunit                            |                        |             |        |  |  |
|      | Automatic closing valve                           |                        |             |        |  |  |