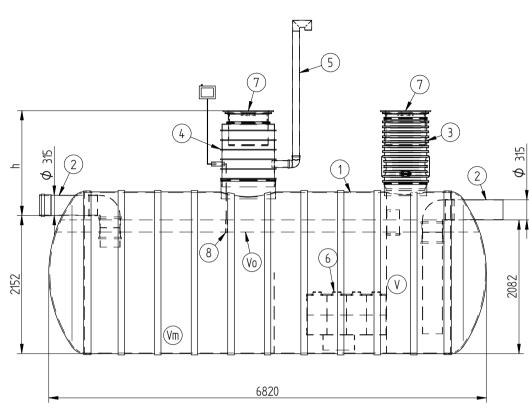

I'd like to order

I'd like a quote

Mark the installation depth of the tank h (depth from the ground to the bottom of the inlet pipe in mm) h =

Notes (name of project or address, special need etz):

| No   | NAME                                              | MATERIAL               | SIZE        | Qn/pcs |  |  |
|------|---------------------------------------------------|------------------------|-------------|--------|--|--|
| 1    | Separators body                                   | PE-HD                  | D2500,L6820 | 1      |  |  |
| 2    | Inlet- outlet pipe                                | PE-HD                  | D315mm      | 1      |  |  |
| 3    | Inspectionwell 1 (choose the right depth)         | PE-HD                  | D800 mm     | 1      |  |  |
|      | Installation depth h is measured from inlet pipe  |                        |             |        |  |  |
|      | bottom to groundlevel in mm. On special occasions |                        |             |        |  |  |
|      | we can adapt the body for deeper installation)    |                        |             |        |  |  |
| 4    | Inspectionwell 2                                  | PE-HD                  | D600mm      | 1      |  |  |
| 5    | Ventilationpipe                                   | PE-HD                  | D110 mm     |        |  |  |
| 6    | Oil coalescense unit HD Q-PAC                     |                        |             |        |  |  |
| V    | Whole volume                                      | 25 400 dm <sup>3</sup> |             |        |  |  |
| Vo   | Oil layer volume                                  | 2400 dm <sup>3</sup>   |             |        |  |  |
| Vm   | Sand- mud volume                                  | 8000 dm <sup>3</sup>   |             |        |  |  |
| ADDI | DITIONAL EQUIPEMENT (Make Your choise)            |                        |             |        |  |  |
| 7    | Telescopic cover D600 mm                          |                        |             |        |  |  |
| 8    | Oilseparator alarmunit                            |                        |             |        |  |  |
|      | Automatic closing valve                           |                        |             |        |  |  |